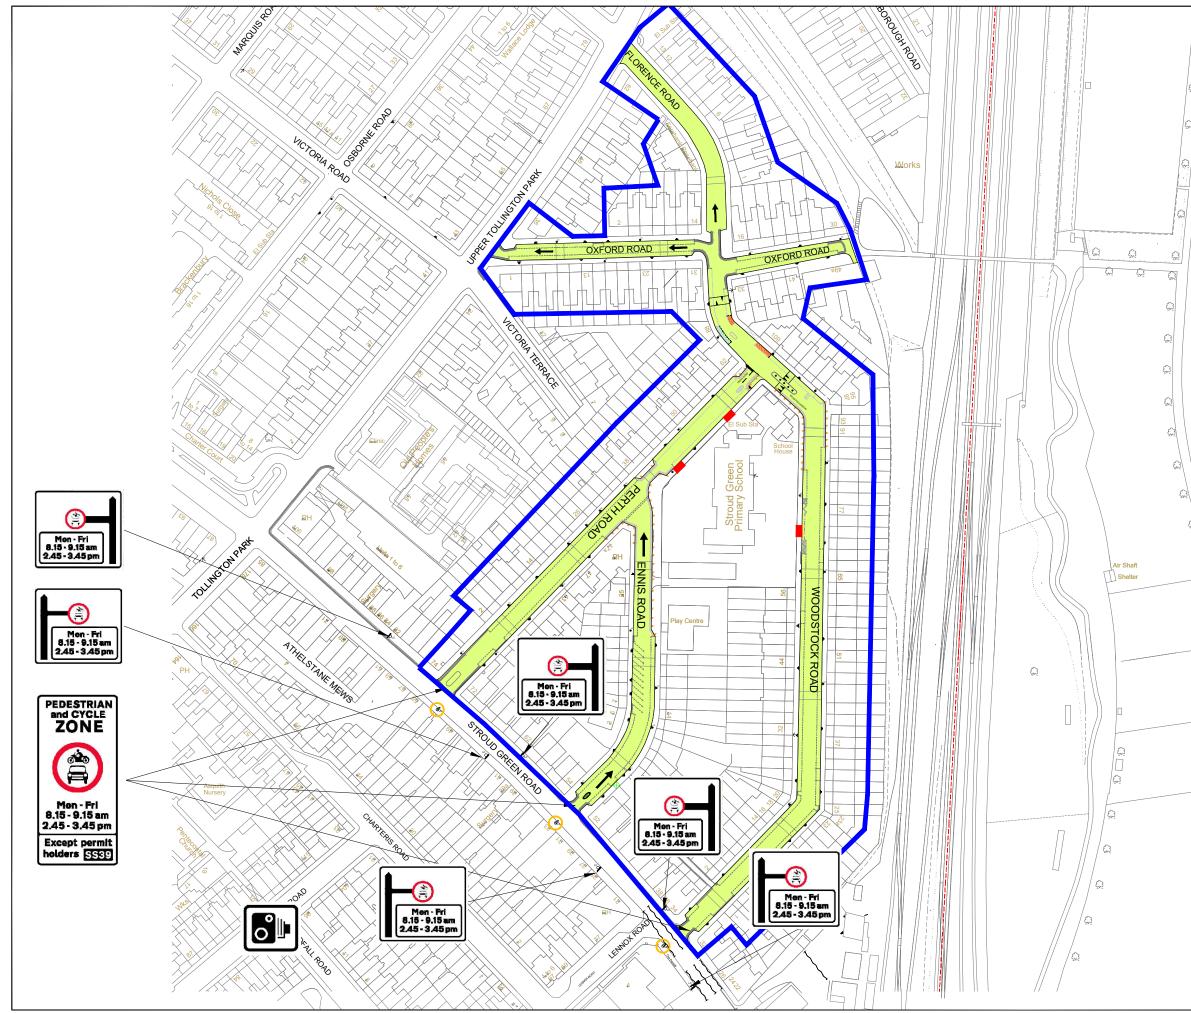

## ...

| Key:                                                                                                                                                                                                                        |                                                                                                                                                                                                                                                                                                                                                                                                                                                                                                                                                                                                                                                                                                                                                                                                  |  |  |  |  |
|-----------------------------------------------------------------------------------------------------------------------------------------------------------------------------------------------------------------------------|--------------------------------------------------------------------------------------------------------------------------------------------------------------------------------------------------------------------------------------------------------------------------------------------------------------------------------------------------------------------------------------------------------------------------------------------------------------------------------------------------------------------------------------------------------------------------------------------------------------------------------------------------------------------------------------------------------------------------------------------------------------------------------------------------|--|--|--|--|
|                                                                                                                                                                                                                             | Existing one-way direction                                                                                                                                                                                                                                                                                                                                                                                                                                                                                                                                                                                                                                                                                                                                                                       |  |  |  |  |
|                                                                                                                                                                                                                             | Existing school gate entrance                                                                                                                                                                                                                                                                                                                                                                                                                                                                                                                                                                                                                                                                                                                                                                    |  |  |  |  |
| Que                                                                                                                                                                                                                         | Proposed sign on existing lighting column                                                                                                                                                                                                                                                                                                                                                                                                                                                                                                                                                                                                                                                                                                                                                        |  |  |  |  |
| 0                                                                                                                                                                                                                           | Proposed ANPR camera on existing lighting<br>column                                                                                                                                                                                                                                                                                                                                                                                                                                                                                                                                                                                                                                                                                                                                              |  |  |  |  |
|                                                                                                                                                                                                                             | Proposed School Street                                                                                                                                                                                                                                                                                                                                                                                                                                                                                                                                                                                                                                                                                                                                                                           |  |  |  |  |
| <b>O</b> SP                                                                                                                                                                                                                 | Proposed sign on proposed post                                                                                                                                                                                                                                                                                                                                                                                                                                                                                                                                                                                                                                                                                                                                                                   |  |  |  |  |
|                                                                                                                                                                                                                             | Properties eligible for a School Street exemption<br>permit                                                                                                                                                                                                                                                                                                                                                                                                                                                                                                                                                                                                                                                                                                                                      |  |  |  |  |
| dime<br>to be<br>2. Not a<br>3. Sign<br>fixing<br>4. Post:<br>on di<br>General N<br>1. All d<br>othe<br>2. Do n<br>3. This<br>with<br>spec<br>4. Tem<br>unde<br>parts<br>Safe<br>Codu<br>relev<br>5. All w<br>accco<br>auth | ving is based on OS base,<br>insions and street furniture positions<br>a checked on site by the Contractor.<br>all road markings are shown.<br>is to be mounted with anti-rotational<br>gs at 2.3m minimum height.<br>is to be 76mm or 89mm as specified<br>rawing.<br>Notes:<br>imension are in metres, unless<br>rwise noted.<br>of scale off plan.<br>drawing is to be read in conjunction<br>all other relevant drawings and<br>ifications.<br>porary traffic works must be<br>rtaken in accordance with Chapter 8<br>is 1 & 2 of the Traffic Signs Manual,<br>ty at Street Works and Road Works<br>e of Practice 2013 and any other<br>ant H&S legislation.<br>rorks shall be carried out in<br>rdance with LB Haringey statutory<br>ority and health & safety<br>irements and regulations. |  |  |  |  |
|                                                                                                                                                                                                                             |                                                                                                                                                                                                                                                                                                                                                                                                                                                                                                                                                                                                                                                                                                                                                                                                  |  |  |  |  |
| Sth Floor, Alexandra House, 10 Station Road, Wood Green, London N22 7TR<br>Te: 020 8489 0000 Fax: 020 8489 1251<br>Director of Environment & Neighbourbodet: Barry Francis                                                  |                                                                                                                                                                                                                                                                                                                                                                                                                                                                                                                                                                                                                                                                                                                                                                                                  |  |  |  |  |
| Project:<br>SCHOOL STREET                                                                                                                                                                                                   |                                                                                                                                                                                                                                                                                                                                                                                                                                                                                                                                                                                                                                                                                                                                                                                                  |  |  |  |  |
| Title:<br>SS39 STROUD GREEN PRIMARY<br>SCHOOL                                                                                                                                                                               |                                                                                                                                                                                                                                                                                                                                                                                                                                                                                                                                                                                                                                                                                                                                                                                                  |  |  |  |  |
| Drawn: Che                                                                                                                                                                                                                  |                                                                                                                                                                                                                                                                                                                                                                                                                                                                                                                                                                                                                                                                                                                                                                                                  |  |  |  |  |
| Status:                                                                                                                                                                                                                     | Aug 2023<br>SCHOOL STREET                                                                                                                                                                                                                                                                                                                                                                                                                                                                                                                                                                                                                                                                                                                                                                        |  |  |  |  |
| Drawing No:                                                                                                                                                                                                                 |                                                                                                                                                                                                                                                                                                                                                                                                                                                                                                                                                                                                                                                                                                                                                                                                  |  |  |  |  |