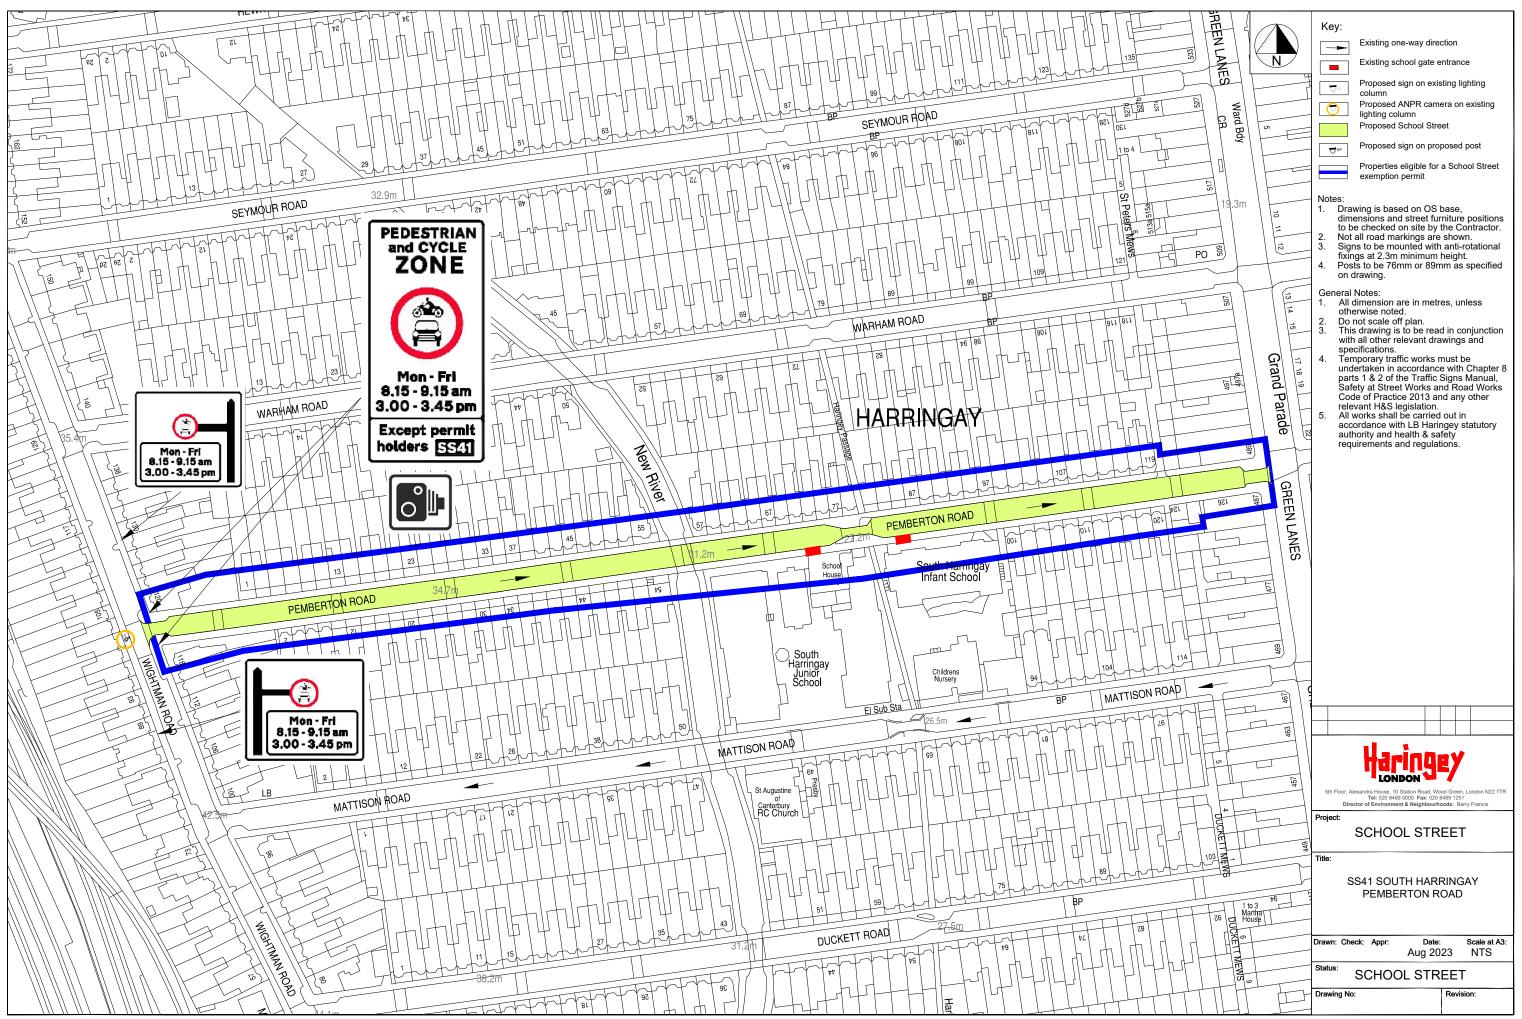

## ...

| Key:                                                                                                                                                                                                                        |                                                                                                                                                                                                                                                                                                                                                                                                                                                                                                                                                                                                                                                                                                                                                                                                  |  |  |  |  |
|-----------------------------------------------------------------------------------------------------------------------------------------------------------------------------------------------------------------------------|--------------------------------------------------------------------------------------------------------------------------------------------------------------------------------------------------------------------------------------------------------------------------------------------------------------------------------------------------------------------------------------------------------------------------------------------------------------------------------------------------------------------------------------------------------------------------------------------------------------------------------------------------------------------------------------------------------------------------------------------------------------------------------------------------|--|--|--|--|
|                                                                                                                                                                                                                             | Existing one-way direction                                                                                                                                                                                                                                                                                                                                                                                                                                                                                                                                                                                                                                                                                                                                                                       |  |  |  |  |
|                                                                                                                                                                                                                             | Existing school gate entrance                                                                                                                                                                                                                                                                                                                                                                                                                                                                                                                                                                                                                                                                                                                                                                    |  |  |  |  |
| Que                                                                                                                                                                                                                         | Proposed sign on existing lighting column                                                                                                                                                                                                                                                                                                                                                                                                                                                                                                                                                                                                                                                                                                                                                        |  |  |  |  |
| 0                                                                                                                                                                                                                           | Proposed ANPR camera on existing lighting<br>column                                                                                                                                                                                                                                                                                                                                                                                                                                                                                                                                                                                                                                                                                                                                              |  |  |  |  |
|                                                                                                                                                                                                                             | Proposed School Street                                                                                                                                                                                                                                                                                                                                                                                                                                                                                                                                                                                                                                                                                                                                                                           |  |  |  |  |
| <b>O</b> SP                                                                                                                                                                                                                 | Proposed sign on proposed post                                                                                                                                                                                                                                                                                                                                                                                                                                                                                                                                                                                                                                                                                                                                                                   |  |  |  |  |
|                                                                                                                                                                                                                             | Properties eligible for a School Street exemption<br>permit                                                                                                                                                                                                                                                                                                                                                                                                                                                                                                                                                                                                                                                                                                                                      |  |  |  |  |
| dime<br>to be<br>2. Not a<br>3. Sign<br>fixing<br>4. Post:<br>on di<br>General N<br>1. All d<br>othe<br>2. Do n<br>3. This<br>with<br>spec<br>4. Tem<br>unde<br>parts<br>Safe<br>Codu<br>relev<br>5. All w<br>accco<br>auth | ving is based on OS base,<br>insions and street furniture positions<br>a checked on site by the Contractor.<br>all road markings are shown.<br>is to be mounted with anti-rotational<br>gs at 2.3m minimum height.<br>is to be 76mm or 89mm as specified<br>rawing.<br>Notes:<br>imension are in metres, unless<br>rwise noted.<br>of scale off plan.<br>drawing is to be read in conjunction<br>all other relevant drawings and<br>ifications.<br>porary traffic works must be<br>rtaken in accordance with Chapter 8<br>is 1 & 2 of the Traffic Signs Manual,<br>ty at Street Works and Road Works<br>e of Practice 2013 and any other<br>ant H&S legislation.<br>rorks shall be carried out in<br>rdance with LB Haringey statutory<br>ority and health & safety<br>irements and regulations. |  |  |  |  |
|                                                                                                                                                                                                                             |                                                                                                                                                                                                                                                                                                                                                                                                                                                                                                                                                                                                                                                                                                                                                                                                  |  |  |  |  |
| Sth Floor, Alexandra House, 10 Station Road, Wood Green, London N22 7TR<br>Te: 020 8489 0000 Fax: 020 8489 1251<br>Director of Environment & Neighbourbodet: Barry Francis                                                  |                                                                                                                                                                                                                                                                                                                                                                                                                                                                                                                                                                                                                                                                                                                                                                                                  |  |  |  |  |
| Project:<br>SCHOOL STREET                                                                                                                                                                                                   |                                                                                                                                                                                                                                                                                                                                                                                                                                                                                                                                                                                                                                                                                                                                                                                                  |  |  |  |  |
| Title:<br>SS39 STROUD GREEN PRIMARY<br>SCHOOL                                                                                                                                                                               |                                                                                                                                                                                                                                                                                                                                                                                                                                                                                                                                                                                                                                                                                                                                                                                                  |  |  |  |  |
| Drawn: Che                                                                                                                                                                                                                  |                                                                                                                                                                                                                                                                                                                                                                                                                                                                                                                                                                                                                                                                                                                                                                                                  |  |  |  |  |
| Status:                                                                                                                                                                                                                     | Aug 2023<br>SCHOOL STREET                                                                                                                                                                                                                                                                                                                                                                                                                                                                                                                                                                                                                                                                                                                                                                        |  |  |  |  |
| Drawing No:                                                                                                                                                                                                                 |                                                                                                                                                                                                                                                                                                                                                                                                                                                                                                                                                                                                                                                                                                                                                                                                  |  |  |  |  |