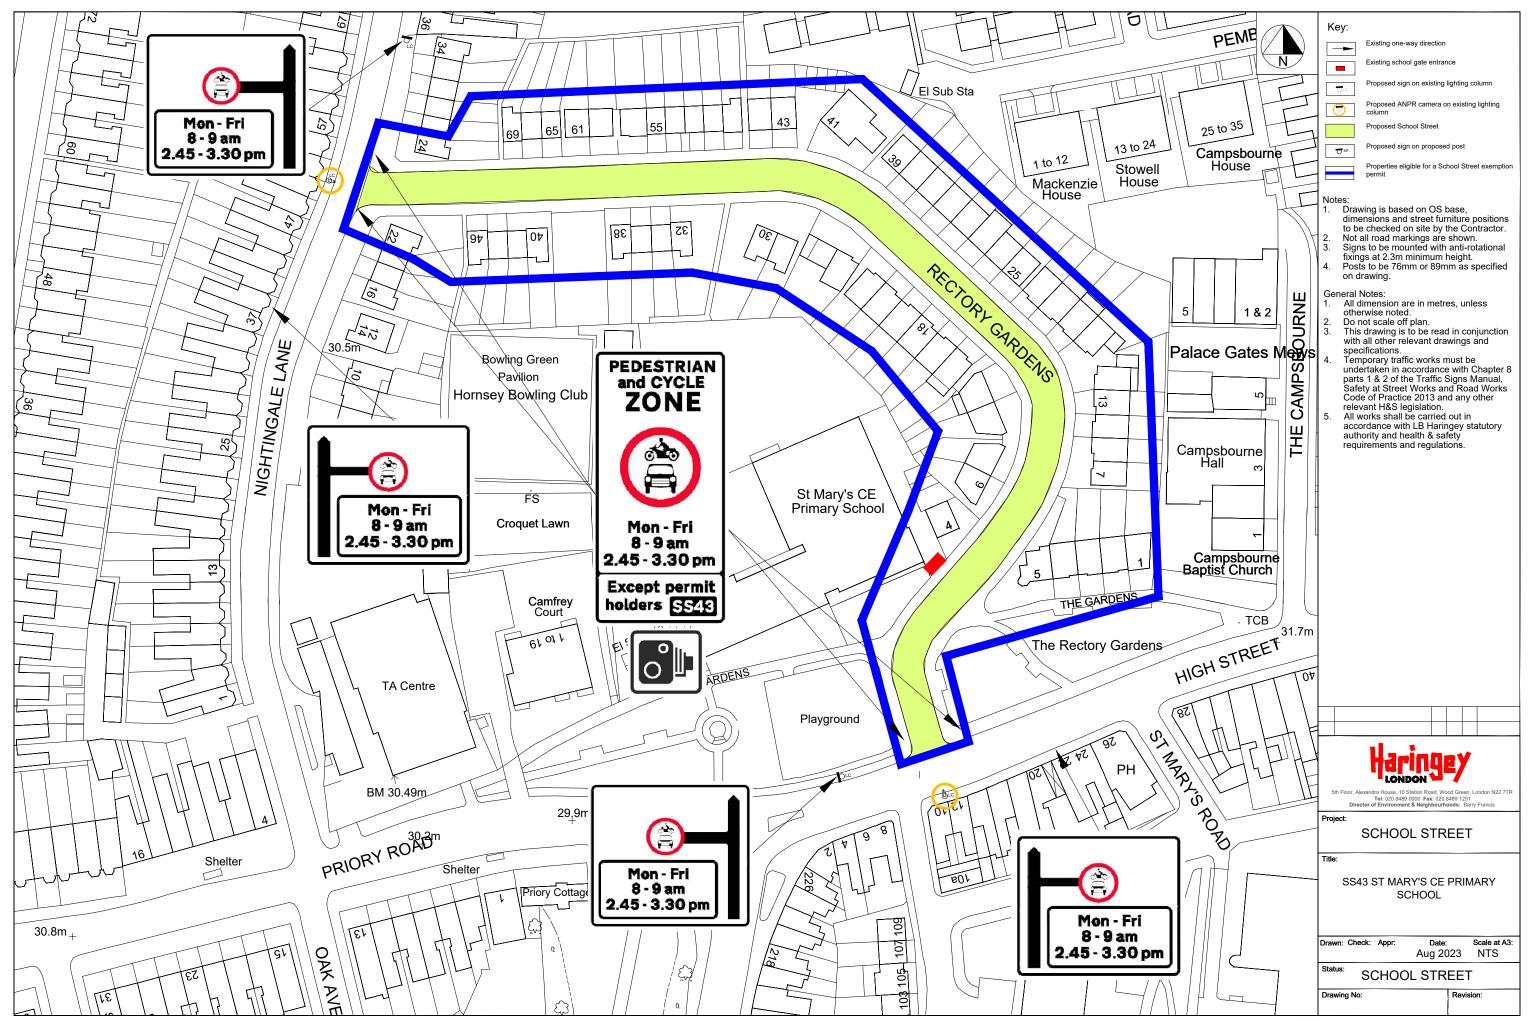

## ...

| Key:                                                                                                                                                                                                                        |                                                                                                                                                                                                                                                                                                                                                                                                                                                                                                                                                                                                                                                                                                                                                                                                  |  |  |  |  |
|-----------------------------------------------------------------------------------------------------------------------------------------------------------------------------------------------------------------------------|--------------------------------------------------------------------------------------------------------------------------------------------------------------------------------------------------------------------------------------------------------------------------------------------------------------------------------------------------------------------------------------------------------------------------------------------------------------------------------------------------------------------------------------------------------------------------------------------------------------------------------------------------------------------------------------------------------------------------------------------------------------------------------------------------|--|--|--|--|
|                                                                                                                                                                                                                             | Existing one-way direction                                                                                                                                                                                                                                                                                                                                                                                                                                                                                                                                                                                                                                                                                                                                                                       |  |  |  |  |
|                                                                                                                                                                                                                             | Existing school gate entrance                                                                                                                                                                                                                                                                                                                                                                                                                                                                                                                                                                                                                                                                                                                                                                    |  |  |  |  |
| Que                                                                                                                                                                                                                         | Proposed sign on existing lighting column                                                                                                                                                                                                                                                                                                                                                                                                                                                                                                                                                                                                                                                                                                                                                        |  |  |  |  |
| 0                                                                                                                                                                                                                           | Proposed ANPR camera on existing lighting<br>column                                                                                                                                                                                                                                                                                                                                                                                                                                                                                                                                                                                                                                                                                                                                              |  |  |  |  |
|                                                                                                                                                                                                                             | Proposed School Street                                                                                                                                                                                                                                                                                                                                                                                                                                                                                                                                                                                                                                                                                                                                                                           |  |  |  |  |
| <b>O</b> SP                                                                                                                                                                                                                 | Proposed sign on proposed post                                                                                                                                                                                                                                                                                                                                                                                                                                                                                                                                                                                                                                                                                                                                                                   |  |  |  |  |
|                                                                                                                                                                                                                             | Properties eligible for a School Street exemption<br>permit                                                                                                                                                                                                                                                                                                                                                                                                                                                                                                                                                                                                                                                                                                                                      |  |  |  |  |
| dime<br>to be<br>2. Not a<br>3. Sign<br>fixing<br>4. Post:<br>on di<br>General N<br>1. All d<br>othe<br>2. Do n<br>3. This<br>with<br>spec<br>4. Tem<br>unde<br>parts<br>Safe<br>Codu<br>relev<br>5. All w<br>accco<br>auth | ving is based on OS base,<br>insions and street furniture positions<br>a checked on site by the Contractor.<br>all road markings are shown.<br>is to be mounted with anti-rotational<br>gs at 2.3m minimum height.<br>is to be 76mm or 89mm as specified<br>rawing.<br>Notes:<br>imension are in metres, unless<br>rwise noted.<br>of scale off plan.<br>drawing is to be read in conjunction<br>all other relevant drawings and<br>ifications.<br>porary traffic works must be<br>rtaken in accordance with Chapter 8<br>is 1 & 2 of the Traffic Signs Manual,<br>ty at Street Works and Road Works<br>e of Practice 2013 and any other<br>ant H&S legislation.<br>rorks shall be carried out in<br>rdance with LB Haringey statutory<br>ority and health & safety<br>irements and regulations. |  |  |  |  |
|                                                                                                                                                                                                                             |                                                                                                                                                                                                                                                                                                                                                                                                                                                                                                                                                                                                                                                                                                                                                                                                  |  |  |  |  |
| Sth Floor, Alexandra House, 10 Station Road, Wood Green, London N22 7TR<br>Te: 020 8489 0000 Fax: 020 8489 1251<br>Director of Environment & Neighbourbodet: Barry Francis                                                  |                                                                                                                                                                                                                                                                                                                                                                                                                                                                                                                                                                                                                                                                                                                                                                                                  |  |  |  |  |
| Project:<br>SCHOOL STREET                                                                                                                                                                                                   |                                                                                                                                                                                                                                                                                                                                                                                                                                                                                                                                                                                                                                                                                                                                                                                                  |  |  |  |  |
| Title:<br>SS39 STROUD GREEN PRIMARY<br>SCHOOL                                                                                                                                                                               |                                                                                                                                                                                                                                                                                                                                                                                                                                                                                                                                                                                                                                                                                                                                                                                                  |  |  |  |  |
| Drawn: Che                                                                                                                                                                                                                  |                                                                                                                                                                                                                                                                                                                                                                                                                                                                                                                                                                                                                                                                                                                                                                                                  |  |  |  |  |
| Status:                                                                                                                                                                                                                     | Aug 2023<br>SCHOOL STREET                                                                                                                                                                                                                                                                                                                                                                                                                                                                                                                                                                                                                                                                                                                                                                        |  |  |  |  |
| Drawing No:                                                                                                                                                                                                                 |                                                                                                                                                                                                                                                                                                                                                                                                                                                                                                                                                                                                                                                                                                                                                                                                  |  |  |  |  |