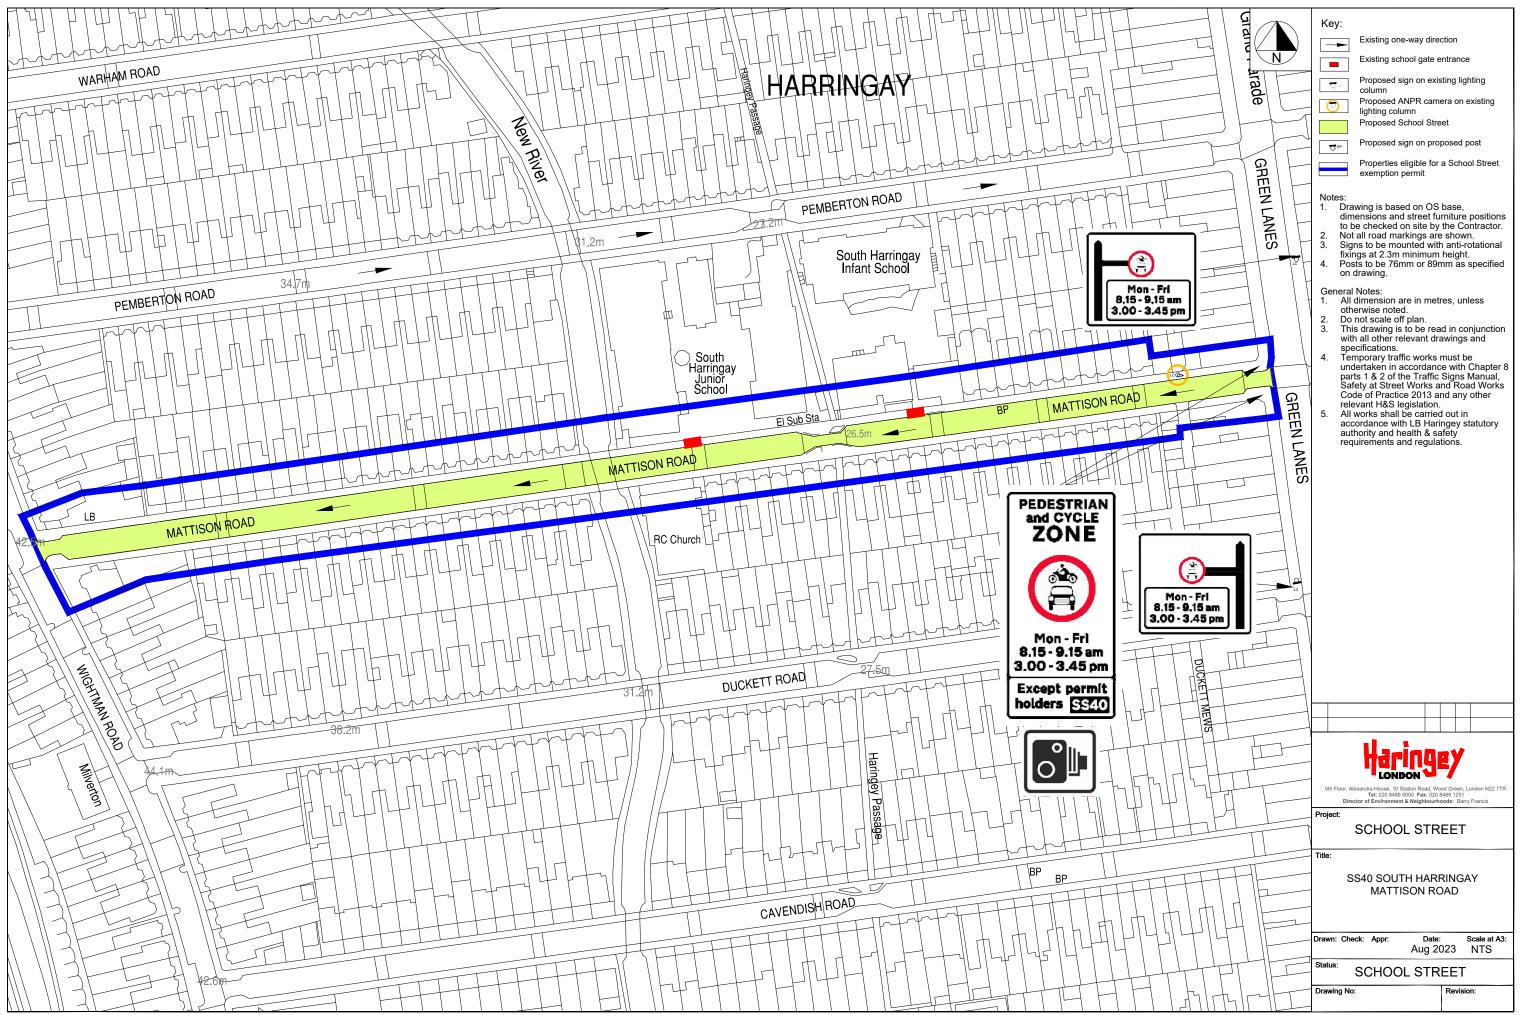

## ...

| Key:                                                                                                                                                                                                                        |                                                                                                                                                                                                                                                                                                                                                                                                                                                                                                                                                                                                                                                                                                                                                                                                  |  |  |  |  |
|-----------------------------------------------------------------------------------------------------------------------------------------------------------------------------------------------------------------------------|--------------------------------------------------------------------------------------------------------------------------------------------------------------------------------------------------------------------------------------------------------------------------------------------------------------------------------------------------------------------------------------------------------------------------------------------------------------------------------------------------------------------------------------------------------------------------------------------------------------------------------------------------------------------------------------------------------------------------------------------------------------------------------------------------|--|--|--|--|
|                                                                                                                                                                                                                             | Existing one-way direction                                                                                                                                                                                                                                                                                                                                                                                                                                                                                                                                                                                                                                                                                                                                                                       |  |  |  |  |
|                                                                                                                                                                                                                             | Existing school gate entrance                                                                                                                                                                                                                                                                                                                                                                                                                                                                                                                                                                                                                                                                                                                                                                    |  |  |  |  |
| Que                                                                                                                                                                                                                         | Proposed sign on existing lighting column                                                                                                                                                                                                                                                                                                                                                                                                                                                                                                                                                                                                                                                                                                                                                        |  |  |  |  |
| 0                                                                                                                                                                                                                           | Proposed ANPR camera on existing lighting<br>column                                                                                                                                                                                                                                                                                                                                                                                                                                                                                                                                                                                                                                                                                                                                              |  |  |  |  |
|                                                                                                                                                                                                                             | Proposed School Street                                                                                                                                                                                                                                                                                                                                                                                                                                                                                                                                                                                                                                                                                                                                                                           |  |  |  |  |
| <b>O</b> SP                                                                                                                                                                                                                 | Proposed sign on proposed post                                                                                                                                                                                                                                                                                                                                                                                                                                                                                                                                                                                                                                                                                                                                                                   |  |  |  |  |
|                                                                                                                                                                                                                             | Properties eligible for a School Street exemption<br>permit                                                                                                                                                                                                                                                                                                                                                                                                                                                                                                                                                                                                                                                                                                                                      |  |  |  |  |
| dime<br>to be<br>2. Not a<br>3. Sign<br>fixing<br>4. Post:<br>on di<br>General N<br>1. All d<br>othe<br>2. Do n<br>3. This<br>with<br>spec<br>4. Tem<br>unde<br>parts<br>Safe<br>Codu<br>relev<br>5. All w<br>accco<br>auth | ving is based on OS base,<br>insions and street furniture positions<br>a checked on site by the Contractor.<br>all road markings are shown.<br>is to be mounted with anti-rotational<br>gs at 2.3m minimum height.<br>is to be 76mm or 89mm as specified<br>rawing.<br>Notes:<br>imension are in metres, unless<br>rwise noted.<br>of scale off plan.<br>drawing is to be read in conjunction<br>all other relevant drawings and<br>ifications.<br>porary traffic works must be<br>rtaken in accordance with Chapter 8<br>is 1 & 2 of the Traffic Signs Manual,<br>ty at Street Works and Road Works<br>e of Practice 2013 and any other<br>ant H&S legislation.<br>rorks shall be carried out in<br>rdance with LB Haringey statutory<br>ority and health & safety<br>irements and regulations. |  |  |  |  |
|                                                                                                                                                                                                                             |                                                                                                                                                                                                                                                                                                                                                                                                                                                                                                                                                                                                                                                                                                                                                                                                  |  |  |  |  |
| Sth Floor, Alexandra House, 10 Station Road, Wood Green, London N22 7TR<br>Te: 020 8489 0000 Fax: 020 8489 1251<br>Director of Environment & Neighbourbodet: Barry Francis                                                  |                                                                                                                                                                                                                                                                                                                                                                                                                                                                                                                                                                                                                                                                                                                                                                                                  |  |  |  |  |
| Project:<br>SCHOOL STREET                                                                                                                                                                                                   |                                                                                                                                                                                                                                                                                                                                                                                                                                                                                                                                                                                                                                                                                                                                                                                                  |  |  |  |  |
| Title:<br>SS39 STROUD GREEN PRIMARY<br>SCHOOL                                                                                                                                                                               |                                                                                                                                                                                                                                                                                                                                                                                                                                                                                                                                                                                                                                                                                                                                                                                                  |  |  |  |  |
| Drawn: Che                                                                                                                                                                                                                  |                                                                                                                                                                                                                                                                                                                                                                                                                                                                                                                                                                                                                                                                                                                                                                                                  |  |  |  |  |
| Status:                                                                                                                                                                                                                     | Aug 2023<br>SCHOOL STREET                                                                                                                                                                                                                                                                                                                                                                                                                                                                                                                                                                                                                                                                                                                                                                        |  |  |  |  |
| Drawing No:                                                                                                                                                                                                                 |                                                                                                                                                                                                                                                                                                                                                                                                                                                                                                                                                                                                                                                                                                                                                                                                  |  |  |  |  |