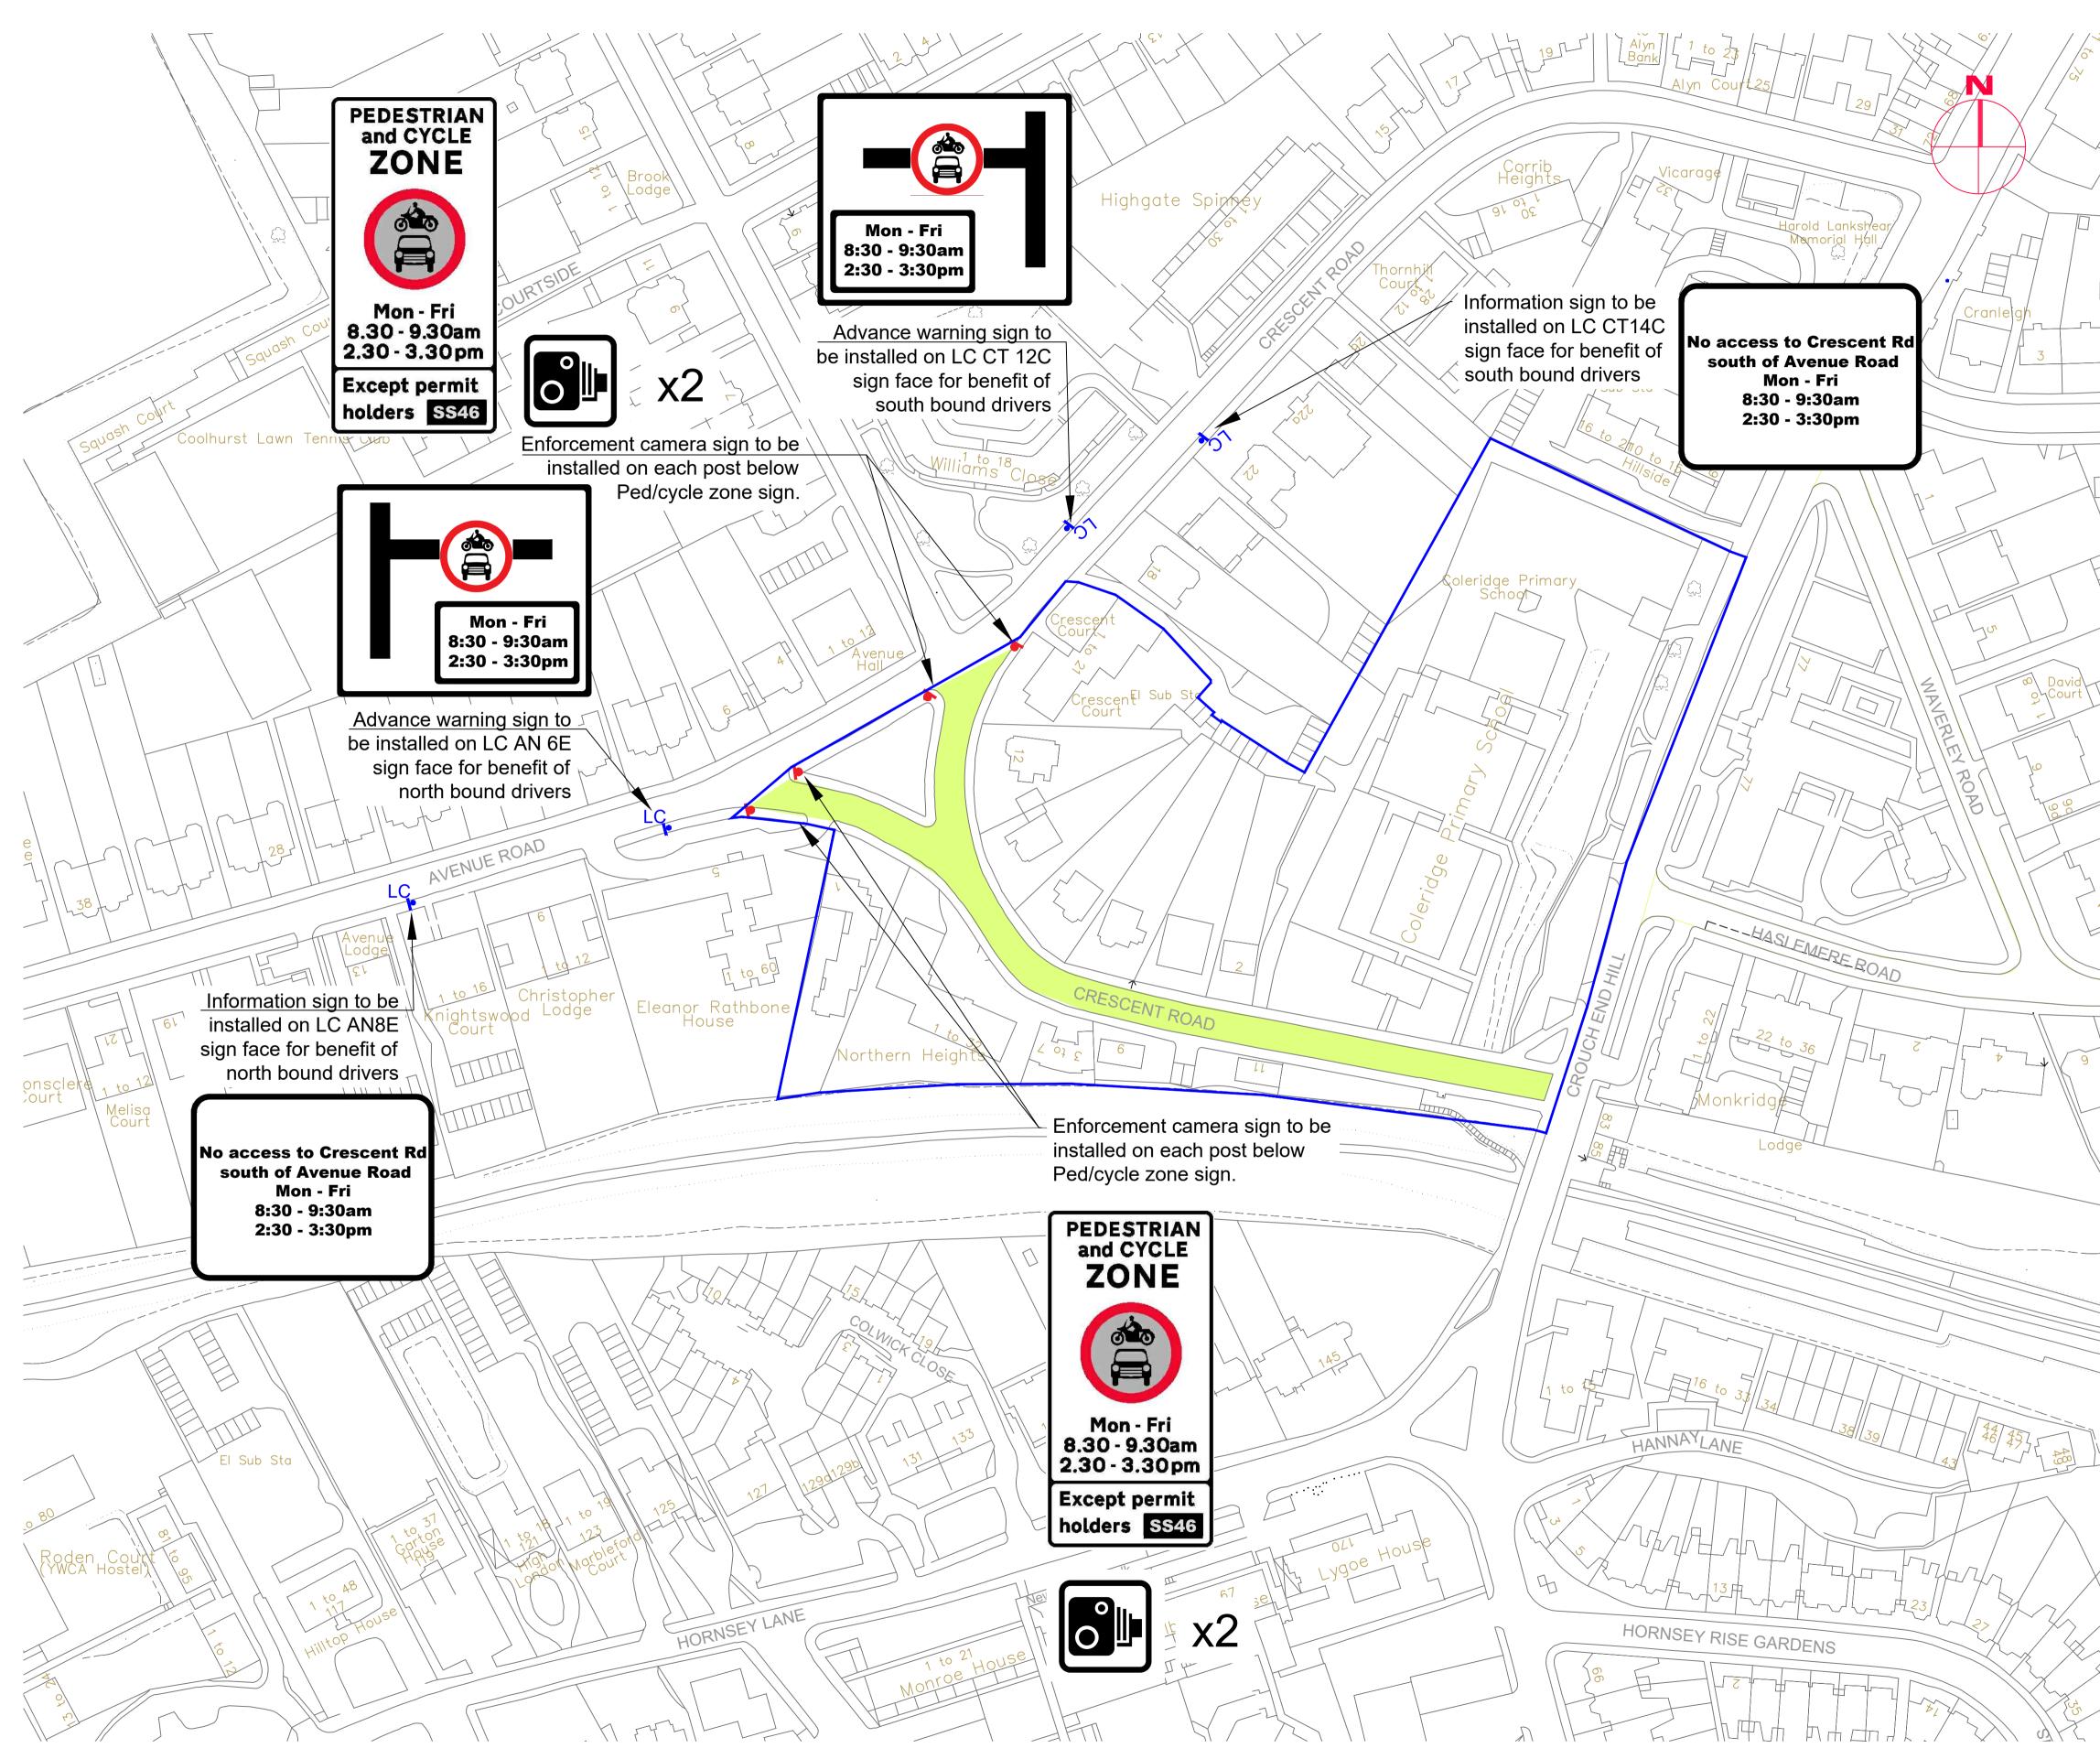

£3 â Q)

| OTES                         |                                                           | 00019199                               | ).                    |     |       |      |      |  |  |
|------------------------------|-----------------------------------------------------------|----------------------------------------|-----------------------|-----|-------|------|------|--|--|
|                              | Propos                                                    | ed School                              | Street                |     |       |      |      |  |  |
| •                            | •                                                         | Proposed cycle/ped zone<br>sign & post |                       |     |       |      |      |  |  |
|                              | -                                                         | ies eligibl<br>tion permi              | e for a scho<br>t     | ool | stree | et   |      |  |  |
| • <sup>LC</sup>              | Existing                                                  | g lamp col                             | umn                   |     |       |      |      |  |  |
|                              |                                                           |                                        |                       |     |       |      |      |  |  |
|                              |                                                           |                                        |                       |     |       |      |      |  |  |
|                              |                                                           |                                        |                       |     |       |      |      |  |  |
|                              | C                                                         |                                        | 540                   |     |       |      |      |  |  |
|                              |                                                           |                                        | _                     |     | )     |      |      |  |  |
|                              |                                                           | ſ                                      |                       |     |       |      |      |  |  |
|                              |                                                           |                                        |                       |     |       |      |      |  |  |
|                              |                                                           |                                        |                       |     |       |      |      |  |  |
|                              |                                                           |                                        |                       |     |       |      |      |  |  |
| /                            | De                                                        | escription                             |                       |     | Che   | cked | Date |  |  |
| ject:                        |                                                           |                                        | et Batch              | 1c  |       |      |      |  |  |
|                              |                                                           |                                        |                       |     |       |      |      |  |  |
| 9:                           |                                                           | -                                      | mary Sch<br>ad extens |     |       |      |      |  |  |
| b.                           | 01030                                                     |                                        |                       |     |       |      |      |  |  |
| h:                           | High\SrvF\AllF\Sus<br>\\\\\\\\\\\\\\\\\\\\\\\\\\\\\\\\\\\ | tainable Transport\T                   | PP Group\             |     | ecked | :    |      |  |  |
|                              |                                                           |                                        | Date Drawi            | ng  | Crea  | ted: |      |  |  |
| <del>###########</del> #     | $\infty$                                                  | 3                                      |                       |     |       | Rev: |      |  |  |
| igned:<br>ile:<br>1:5        | 500 @A                                                    |                                        |                       |     |       |      |      |  |  |
| igned:<br>ile:<br><b>1:5</b> | HWP                                                       |                                        |                       |     |       |      | -    |  |  |